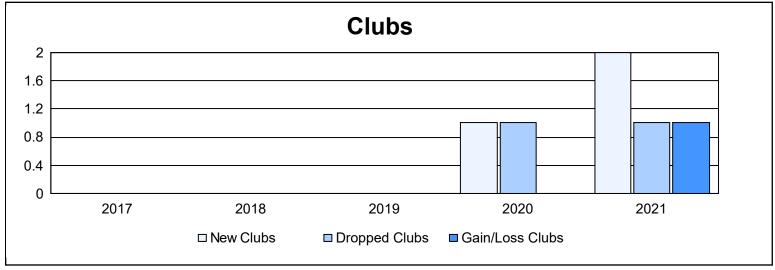

District 5M 1 As of June 2021 Cumulative

| Year      | New<br>Clubs | Dropped<br>Clubs | Gain/<br>Loss<br>Clubs | New<br>Members | Charter<br>Members | Reinstate<br>Members | Transfer<br>Members | Total<br>Member<br>Added | Total<br>Members<br>Dropped | Gain/<br>Loss<br>Members |
|-----------|--------------|------------------|------------------------|----------------|--------------------|----------------------|---------------------|--------------------------|-----------------------------|--------------------------|
| 2016-2017 | 0            | 0                | 0                      | 121            | 1                  | 2                    | 3                   | 127                      | 185                         | -58                      |
| 2017-2018 | 0            | 0                | 0                      | 151            | 0                  | 1                    | 8                   | 160                      | 175                         | -15                      |
| 2018-2019 | 0            | 0                | 0                      | 107            | 0                  | 6                    | 3                   | 116                      | 163                         | -47                      |
| 2019-2020 | 1            | 1                | 0                      | 94             | 23                 | 3                    | 4                   | 124                      | 170                         | -46                      |
| 2020-2021 | 2            | 1                | 1                      | 67             | 46                 | 6                    | 6                   | 125                      | 153                         | -28                      |
| Average   | 1            | 0                | 0                      | 108            | 14                 | 4                    | 5                   | 130                      | 169                         | -39                      |